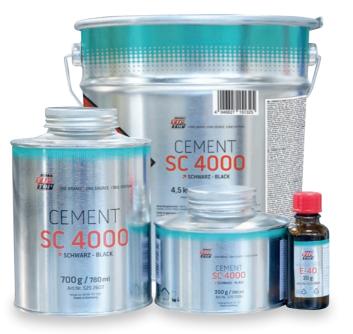

### Delivery program

| Description         Color         Containers (Contents)         Ref. No.           CEMENT SC 4000         green         0.7 kg         525 2504           190 kg         525 2533         0.35 kg         525 2596           0.35 kg         525 2504         0.7 kg         525 2596           0.35 kg         525 2596         0.7 kg         525 2607           0.4.5 kg         525 2607         4.5 kg         525 2607           190 kg         525 2637         0.7 kg         525 2637           CEMENT SC 4000         white         0.7 kg         525 2705           HARDENER E-40         -         15 g         525 1122           30 g         525 1067         525 1067 | Presentation                   | <ul> <li>- 2-component adhesive CEMENT SC 4000 and HARDENER E-40 or ER-42 to<br/>be ordered separately</li> <li>- For bonding on metal surfaces apply 1 coat of PRIMER PR 200</li> </ul> |                            |                       |          |  |
|----------------------------------------------------------------------------------------------------------------------------------------------------------------------------------------------------------------------------------------------------------------------------------------------------------------------------------------------------------------------------------------------------------------------------------------------------------------------------------------------------------------------------------------------------------------------------------------------------------------------------------------------------------------------------------------|--------------------------------|------------------------------------------------------------------------------------------------------------------------------------------------------------------------------------------|----------------------------|-----------------------|----------|--|
| CEMENT SC 4000         green         190 kg         525 2533           Packaging sizes         CEMENT SC 4000         black         0.35 kg         525 2596           0.7 kg         525 2607         0.7 kg         525 2607           190 kg         525 2614         190 kg         525 2637           CEMENT SC 4000         white         0.7 kg         525 2637           HARDENER E-40         -         15 g         525 1122                                                                                                                                                                                                                                                |                                | Description                                                                                                                                                                              | Color                      | Containers (Contents) | Ref. No. |  |
| Packaging sizes         190 kg         525 2533           CEMENT SC 4000         0.35 kg         525 2596           0.7 kg         525 2607           4.5 kg         525 2637           CEMENT SC 4000         white         0.7 kg           190 kg         525 2637           CEMENT SC 4000         white         0.7 kg           190 kg         525 2637           CEMENT SC 4000         white         0.7 kg           190 kg         525 2637           CEMENT SC 4000         white         0.7 kg           525 2705         525 2705                                                                                                                                        |                                |                                                                                                                                                                                          | groop                      | 0.7 kg                | 525 2504 |  |
| Packaging sizes         CEMENT SC 4000         black         0.7 kg         525 2607           4.5 kg         525 2614         190 kg         525 2637           CEMENT SC 4000         white         0.7 kg         525 2705           HARDENER E-40         –         15 g         525 1122                                                                                                                                                                                                                                                                                                                                                                                          | CEMEN                          | CEIMEINT SC 4000                                                                                                                                                                         | green                      | 190 kg                | 525 2533 |  |
| CEMENT SC 4000         black         4.5 kg         525 2614           190 kg         525 2637           CEMENT SC 4000         white         0.7 kg         525 2705           HARDENER E-40         –         15 g         525 1122                                                                                                                                                                                                                                                                                                                                                                                                                                                  |                                | Packaging sizes CEMENT SC 4000 black                                                                                                                                                     | 6<br>6<br>6<br>6<br>6<br>6 | 0.35 kg               | 525 2596 |  |
| 4.5 kg         525 2614           190 kg         525 2637           CEMENT SC 4000         white         0.7 kg         525 2705           HARDENER E-40         -         15 g         525 1122                                                                                                                                                                                                                                                                                                                                                                                                                                                                                       | Packaging sizes CEMENT SC 4000 |                                                                                                                                                                                          | black                      | 0.7 kg                | 525 2607 |  |
| CEMENT SC 4000         white         0.7 kg         525 2705           HARDENER E-40         –         15 g         525 1122                                                                                                                                                                                                                                                                                                                                                                                                                                                                                                                                                           |                                |                                                                                                                                                                                          | DIACK                      | 4.5 kg                | 525 2614 |  |
| HARDENER F-40 - 15 g 525 1122                                                                                                                                                                                                                                                                                                                                                                                                                                                                                                                                                                                                                                                          |                                |                                                                                                                                                                                          | •<br>•<br>•<br>•           | 190 kg                | 525 2637 |  |
| HARDENER F-40                                                                                                                                                                                                                                                                                                                                                                                                                                                                                                                                                                                                                                                                          |                                | CEMENT SC 4000                                                                                                                                                                           | white                      | 0.7 kg                | 525 2705 |  |
| HARDEINER E-40 - 30 g 525 1067                                                                                                                                                                                                                                                                                                                                                                                                                                                                                                                                                                                                                                                         |                                | HARDENER E-40                                                                                                                                                                            | -                          | 15 g                  | 525 1122 |  |
|                                                                                                                                                                                                                                                                                                                                                                                                                                                                                                                                                                                                                                                                                        |                                |                                                                                                                                                                                          |                            | 30 g                  | 525 1067 |  |