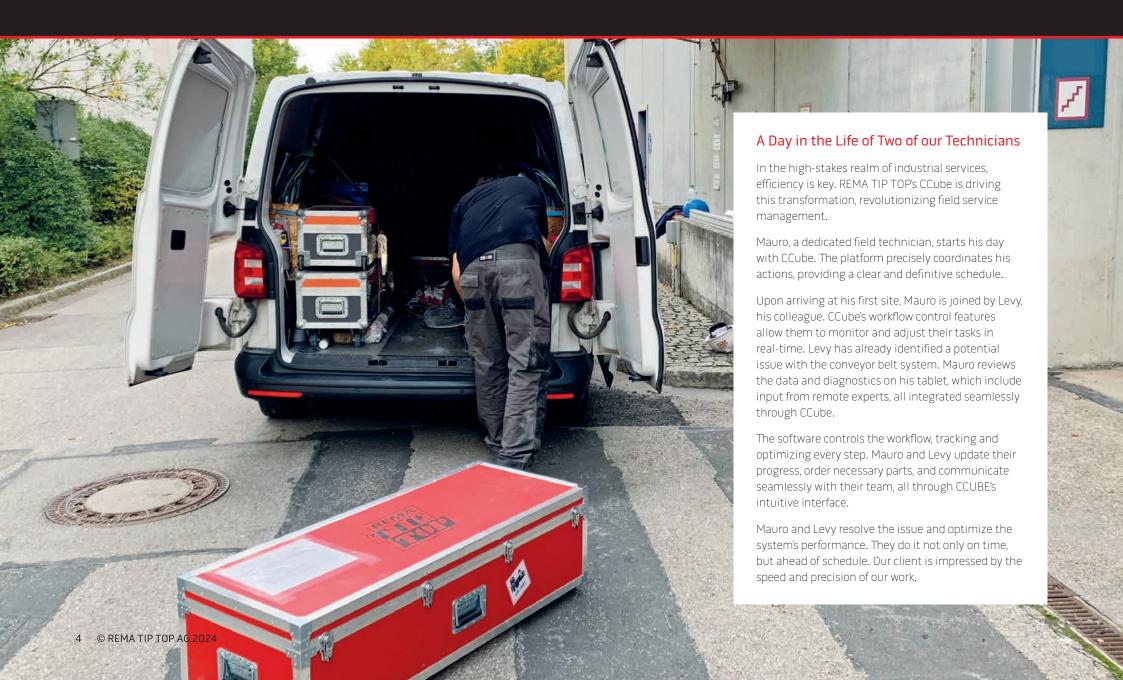

#### REMA CCUBE - Our Fully Digital Field Service and Asset Management Platform

Inspection Services: REMA CCube ensures the safety, efficiency and longevity of your assets through standardized processes and consistent, high-quality inspections. It empowers our service teams to deliver world-class inspection services.

Asset Management: REMA CCube enables effective asset management by creating digital twins, developing maintenance plans, and reducing response times for smooth operations including on site REMA MCube measurements and well-maintained assets.