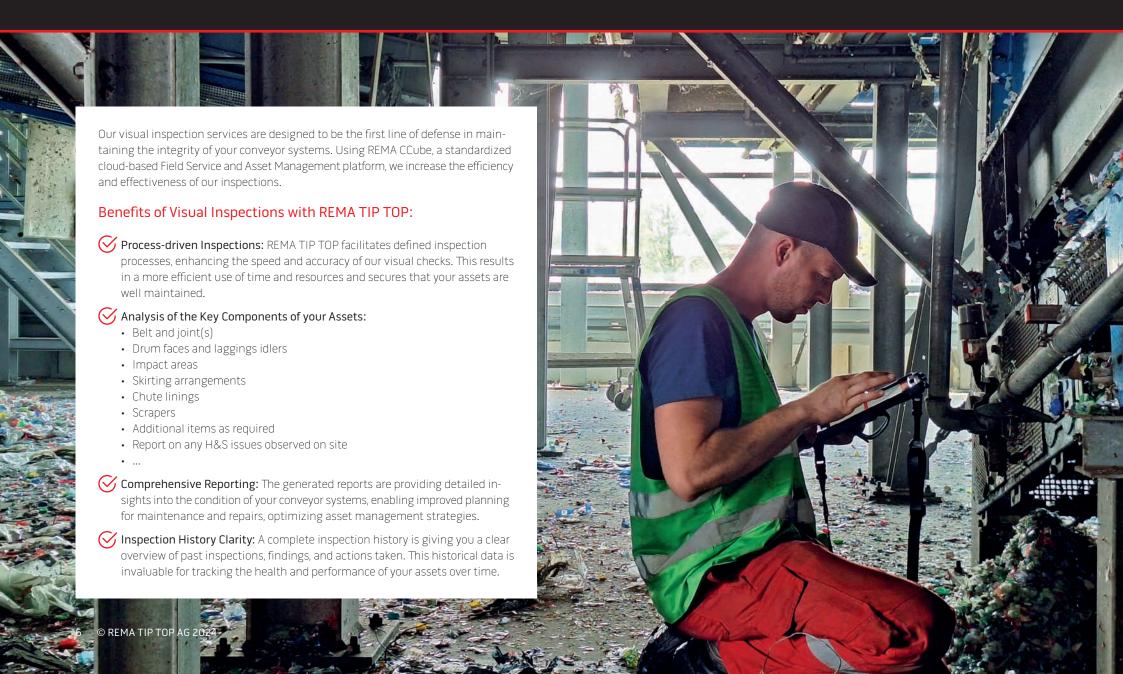

## **REMA VISUAL INSPECTION**THE FIRST LINE OF DEFENSE

### Visual Inspections The 1st line of defense

- Belt and joint(s)
- Drum faces and laggings Idlers\*
- Impact areas
- Chute linings
- Skirting\* arrangements
- Scrapers\*
- Additional items as required
- Report on any H&S issues observed on site

\* where visible

- Overview: Regular visual inspections
- Benefits: Cost-effective, quick, ideal for routine maintenance
- Best for: Plants needing regular, inspections and reporting