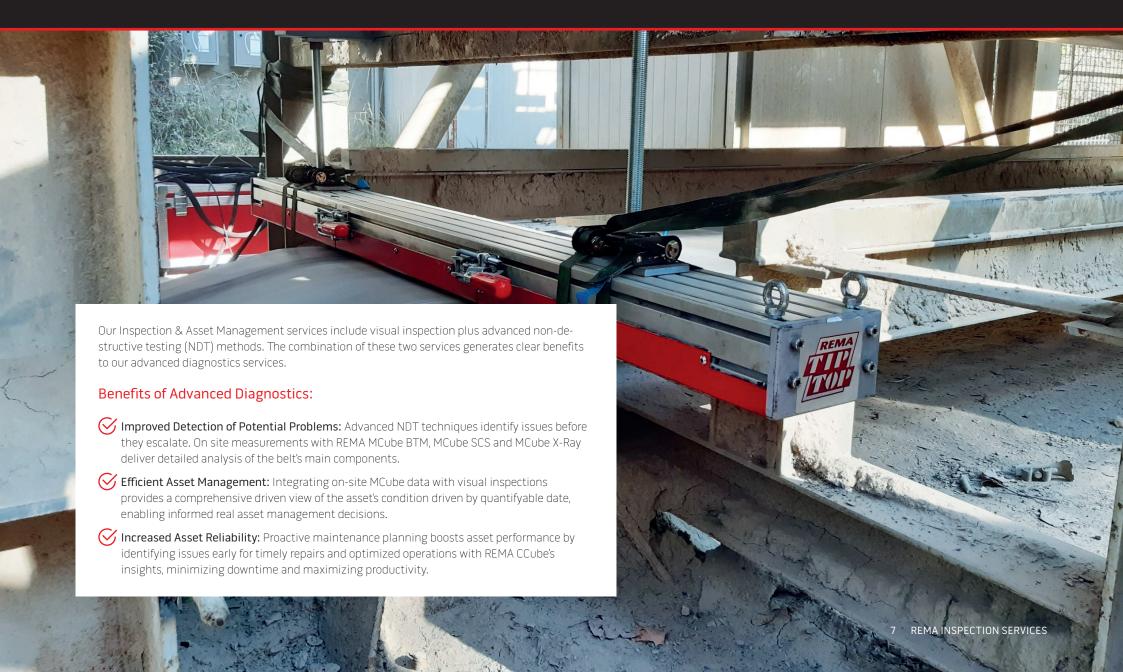

# **ADVANCED DIAGNOSTICS**A DEEPER DIVE — REMA INSPECTION & MCUBE BELT MEASUREMENTS

### **Advanced Diagnostics** A deeper dive

- · Asset Management
- Belt Thickness Measurement
- Steel Cord Scanning
- X-Ray
- Belt Rip Detection
- Vibration analysis
- Temperature monitoring
- Integration of digital diagnostics
- · Detailed digital documentation of findings
- + Visual Inspections
- Overview: Visual inspection plus on site condition measurements with REMA TOP TOP MCube
- Benefits: Detects hidden issues, improves reliability, includes asset management
- Best for: Plants needing detailed inspections for hidden problems and efficient asset management